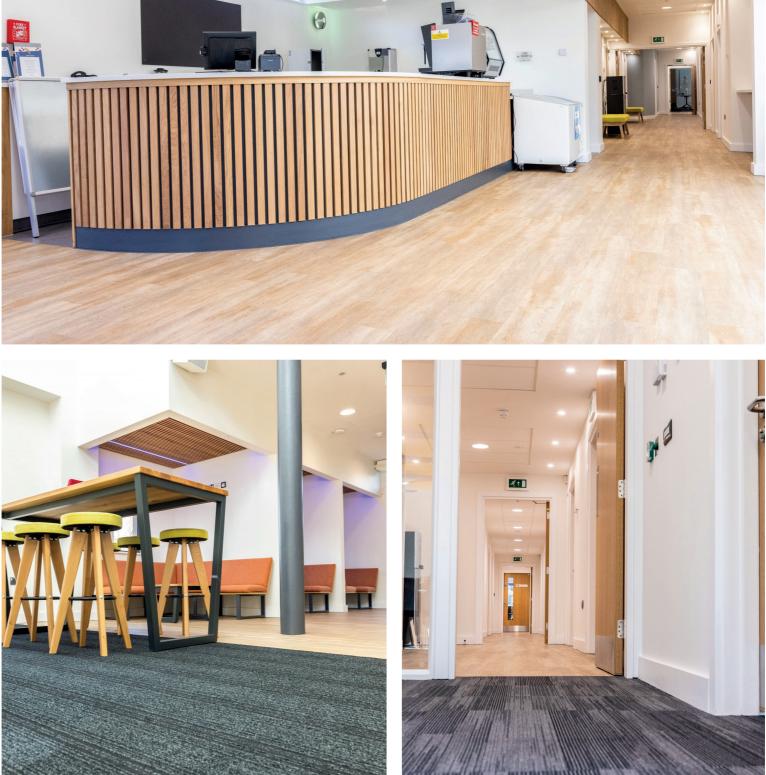

#### **Project: Kings College Sixth Form School**

Installation and Execution Matt Donovan, Contracts Manager at Gollop Flooring, described the project scope: "Covering approximately 800m<sup>2</sup>, the project included Gerflor Honey Oak LVT, Gradus Graphite & Peridot carpet tiles, and Gerflor Brescia Tarasafe Impression safety vinyl. The building's varied base structures required different preparation works, but the advanced solutions specified made the installation straightforward."

#### **Product Specified:**

- Gerflor Creation 55 LVT Colour: Bostonian Oak Honey 0851
- Gerflor Tarasafe Impression Safety Flooring Colour: Brescia 0543
- Gradus Urban Myth Carpet Tiles Colours: Graphite 07305 & Peridot 07309
- Gradus Boulevard 7000 Barrier Matting
- Gradus Basicz Stair Edgings