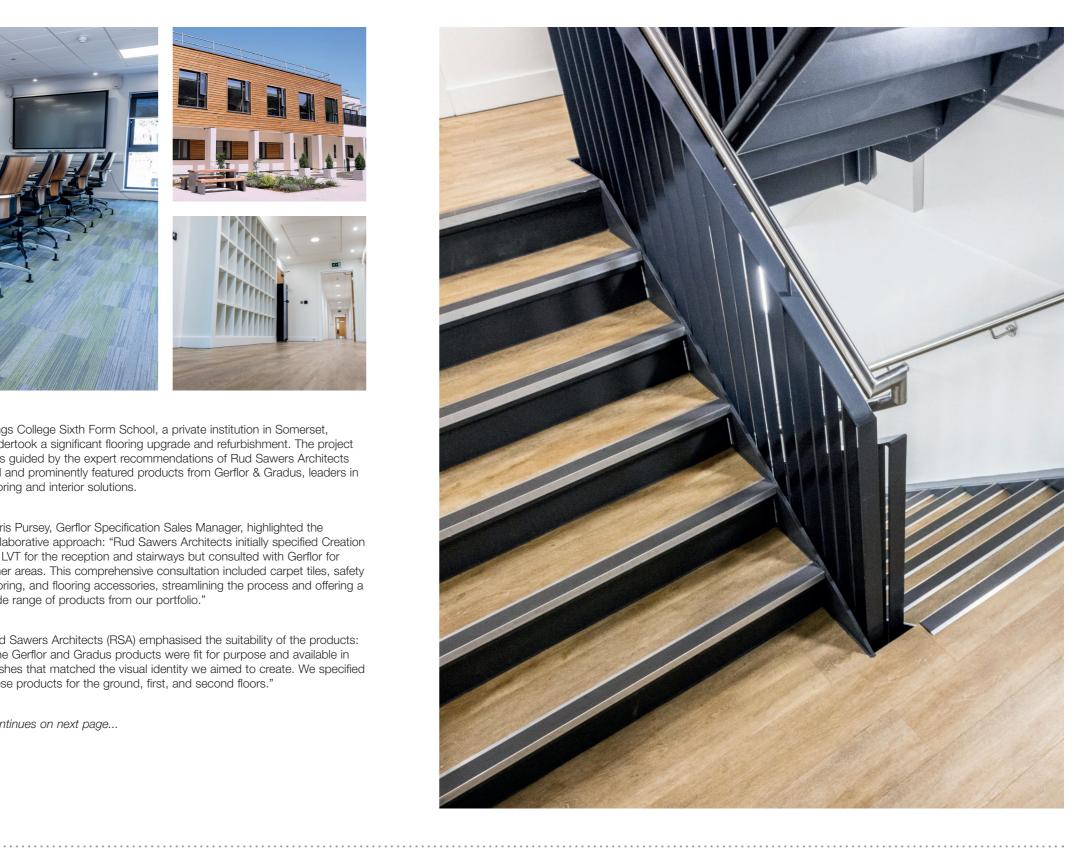

#### **Project: Kings College Sixth Form School**

Installation and Execution Matt Donovan, Contracts Manager at Gollop Flooring, described the project scope: "Covering approximately 800m<sup>2</sup>, the project included Gerflor Honey Oak LVT, Gradus Graphite & Peridot carpet tiles, and Gerflor Brescia Tarasafe Impression safety vinyl. The building's varied base structures required different preparation works, but the advanced solutions specified made the installation straightforward."

#### **Product Specified:**

- Gerflor Creation 55 LVT Colour: Bostonian Oak Honey 0851
- Gerflor Tarasafe Impression Safety Flooring Colour: Brescia 0543
- Gradus Urban Myth Carpet Tiles Colours: Graphite 07305 & Peridot 07309
- Gradus Boulevard 7000 Barrier Matting
- Gradus Basicz Stair Edgings