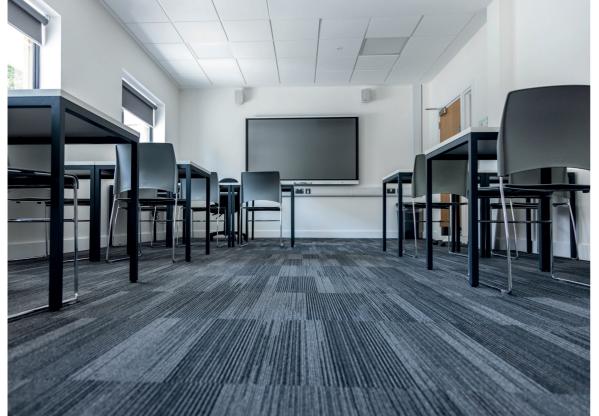

#### **Project: Kings College Sixth Form School**

Installation and Execution Matt Donovan, Contracts Manager at Gollop Flooring, described the project scope: "Covering approximately 800m<sup>2</sup>, the project included Gerflor Honey Oak LVT, Gradus Graphite & Peridot carpet tiles, and Gerflor Brescia Tarasafe Impression safety vinyl. The building's varied base structures required different preparation works, but the advanced solutions specified made the installation straightforward."

#### **Product Specified:**

- Gerflor Creation 55 LVT Colour: Bostonian Oak Honey 0851
- Gerflor Tarasafe Impression Safety Flooring Colour: Brescia 0543
- Gradus Urban Myth Carpet Tiles Colours: Graphite 07305 & Peridot 07309
- Gradus Boulevard 7000 Barrier Matting
- Gradus Basicz Stair Edgings