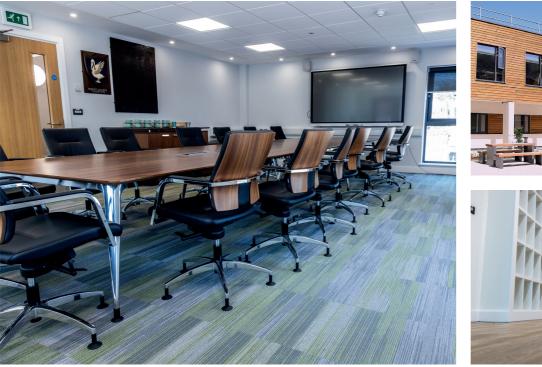

Matt Donovan Contracts Manager, Gollop Flooring Kings College Sixth Form School, a private institution in Somerset, undertook a significant flooring upgrade and refurbishment. The project was guided by the expert recommendations of Rud Sawers Architects Ltd and prominently featured products from Gerflor & Gradus, leaders in flooring and interior solutions.

Chris Pursey, Gerflor Specification Sales Manager, highlighted the collaborative approach: "Rud Sawers Architects initially specified Creation 55 LVT for the reception and stairways but consulted with Gerflor for other areas. This comprehensive consultation included carpet tiles, safety flooring, and flooring accessories, streamlining the process and offering a wide range of products from our portfolio."

Rud Sawers Architects (RSA) emphasised the suitability of the products: "The Gerflor and Gradus products were fit for purpose and available in finishes that matched the visual identity we aimed to create. We specified these products for the ground, first, and second floors."