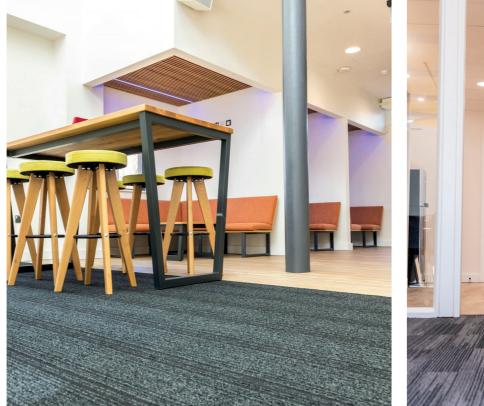

#### **Project: Kings College Sixth Form School**

Installation and Execution Matt Donovan, Contracts Manager at Gollop Flooring, described the project scope: "Covering approximately 800m<sup>2</sup>, the project included Gerflor Honey Oak LVT, Gradus Graphite & Peridot carpet tiles, and Gerflor Brescia Tarasafe Impression safety vinyl. The building's varied base structures required different preparation works, but the advanced solutions specified made the installation straightforward."

#### **Product Specified:**

- Gerflor Creation 55 LVT Colour: Bostonian Oak Honey 0851
- Gerflor Tarasafe Impression Safety Flooring Colour: Brescia 0543
- Gradus Urban Myth Carpet Tiles Colours: Graphite 07305 & Peridot 07309
- Gradus Boulevard 7000 Barrier Matting
- Gradus Basicz Stair Edgings